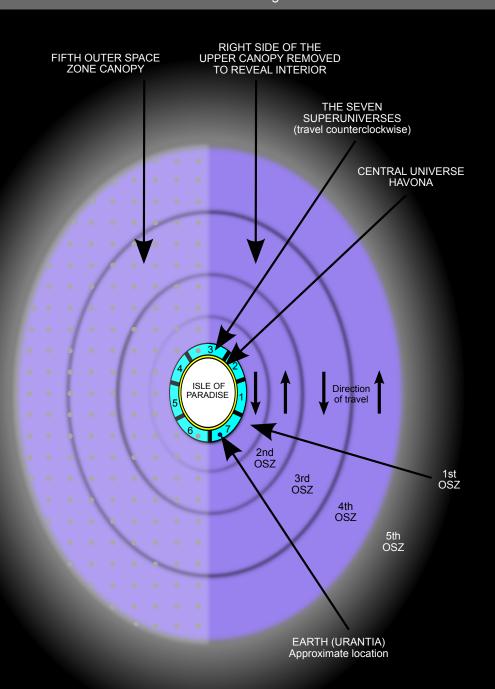

The width of the Universe from the of Paradise out to is about 2.3 trillic years.

• \ /

OSZ 5

 $\infty$ 

## DETAILS OF THE MASTER UNIVERSE

| Master<br>e Isle<br>o OSZ 5<br>n light | From the Isle of Paradise<br>to the beginning of OSZ 4<br>about 1.4 trillion light years. | OSZ 1 about<br>25.4 billion<br>light years<br>across. | SUZ about<br>250 million<br>light years<br>across. | ISLE OF PARADISE<br>over 4 billion light<br>years across. |  |
|----------------------------------------|-------------------------------------------------------------------------------------------|-------------------------------------------------------|----------------------------------------------------|-----------------------------------------------------------|--|
|                                        |                                                                                           |                                                       |                                                    |                                                           |  |