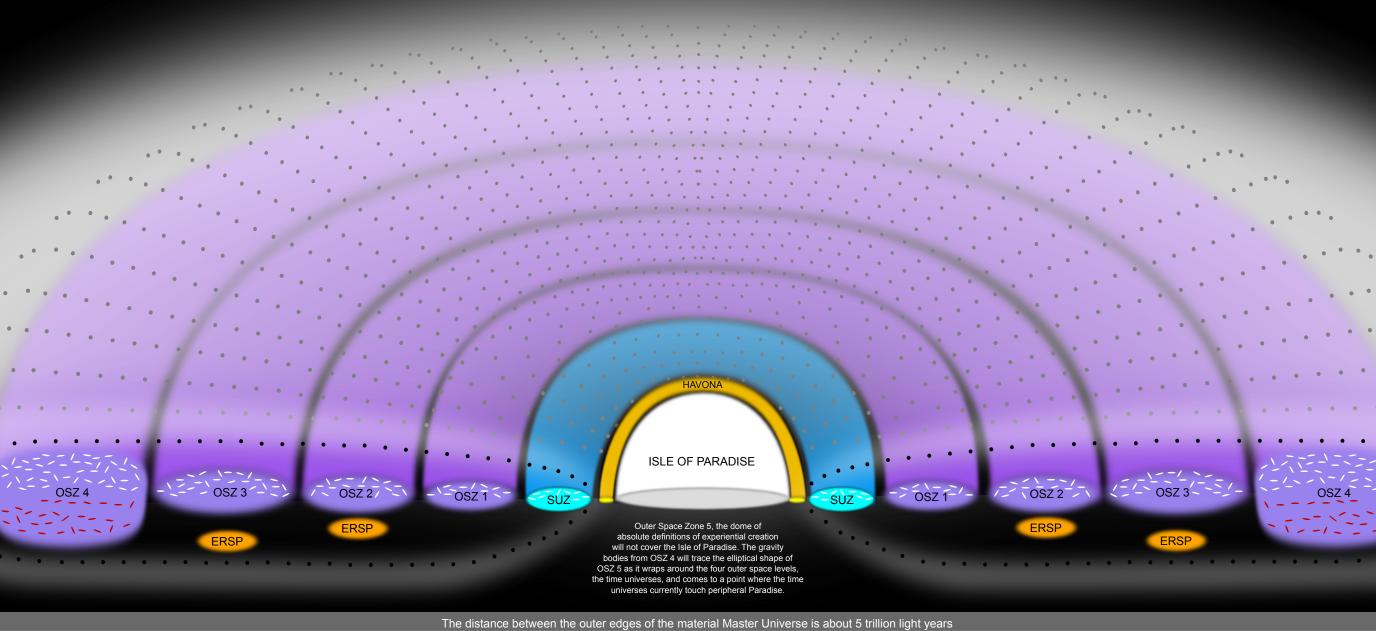

## DETAILS OF THE MASTER UNIVERSE

| Master<br>e Isle<br>o OSZ 5<br>n light | From the Isle of Paradise<br>to the beginning of OSZ 4<br>about 1.4 trillion light years. | OSZ 1 about<br>25.4 billion<br>light years<br>across. | SUZ about<br>250 million<br>light years<br>across. | ISLE OF PARADISE<br>over 4 billion light<br>years across. |  |
|----------------------------------------|-------------------------------------------------------------------------------------------|-------------------------------------------------------|----------------------------------------------------|-----------------------------------------------------------|--|
|                                        |                                                                                           |                                                       |                                                    |                                                           |  |

The Central Continuum is an imaginery line added to these drawings for clarity.

Central Continuum.

The Emergency Reserved Space Pockets (ERSP) hold huge amounts of ultimatons in reserve for just in case possibilities of spatial collapse as the transition from space to no space to absolute areas without space (OSZ 5) goes forward. The Ultimatons reserved there are for sub-particle building in space. The ERSP are full of thought as well. Thought exists as small packets or "bubbles" of granular activity made up of thought cells not resolved in time, but resolved in space, for future usages.

Little is known about the Rod of Absolutum, other than its existence. It will not be a part of the completed Master Universe, in the far distant future. Its width varies, and has a depth of about four light years, and extends without interruption. The rod is of two layers. The inner layer being absolutum, and the outer layer being ultimatum. This line is responsible for the ability of space to be folded and extruded into thinner plates than normal for unrevealed reasons. Space travel would be impossible for humans, and even though they do not know the reasons why they can do it, without this line as it allows superimposition of space lane accessibility to be added infinitely to each other and produces a result of speed in the upper space regions (above the Central Continuum) that is several times the speed of light alone.