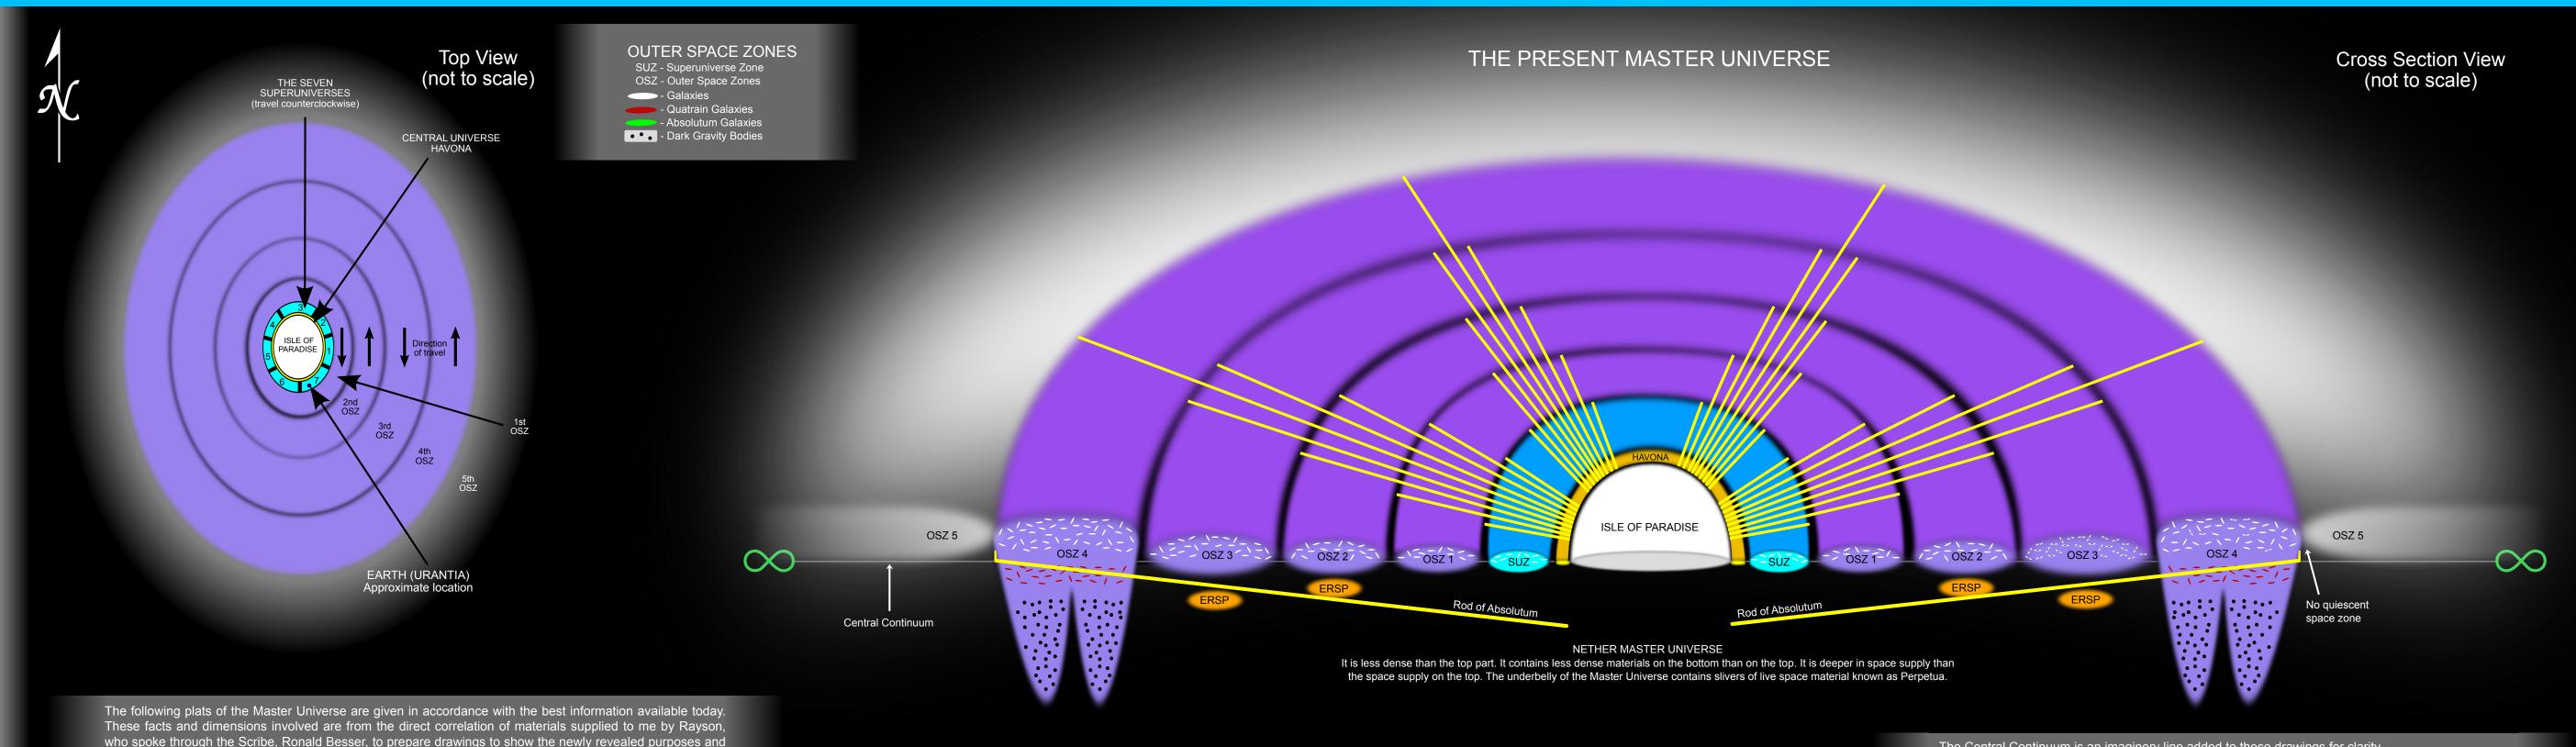

The width of the Universe from the of Paradise out to is about 2.3 trillic years.

• \ /

OSZ 5

 $\infty$ 

## DETAILS OF THE MASTER UNIVERSE

| Master<br>e Isle<br>o OSZ 5<br>n light | From the Isle of Paradise<br>to the beginning of OSZ 4<br>about 1.4 trillion light years. | OSZ 1 about<br>25.4 billion<br>light years<br>across. | SUZ about<br>250 million<br>light years<br>across. | ISLE OF PARADISE<br>over 4 billion light<br>years across. |  |
|----------------------------------------|-------------------------------------------------------------------------------------------|-------------------------------------------------------|----------------------------------------------------|-----------------------------------------------------------|--|
|                                        |                                                                                           |                                                       |                                                    |                                                           |  |

The Central Continuum is an imaginery line added to these drawings for clarity.

Central Continuum.

The Emergency Reserved Space Pockets (ERSP) hold huge amounts of ultimatons in reserve for just in case possibilities of spatial collapse as the transition from space to no space to absolute areas without space (OSZ 5) goes forward. The Ultimatons reserved there are for sub-particle building in space. The ERSP are full of thought as well. Thought exists as small packets or "bubbles" of granular activity made up of thought cells not resolved in time, but resolved in space, for future usages.

Little is known about the Rod of Absolutum, other than its existence. It will not be a part of the completed Master Universe, in the far distant future. Its width varies, and has a depth of about four light years, and extends without interruption. The rod is of two layers. The inner layer being absolutum, and the outer layer being ultimatum. This line is responsible for the ability of space to be folded and extruded into thinner plates than normal for unrevealed reasons. Space travel would be impossible for humans, and even though they do not know the reasons why they can do it, without this line as it allows superimposition of space lane accessibility to be added infinitely to each other and produces a result of speed in the upper space regions (above the Central Continuum) that is several times the speed of light alone.