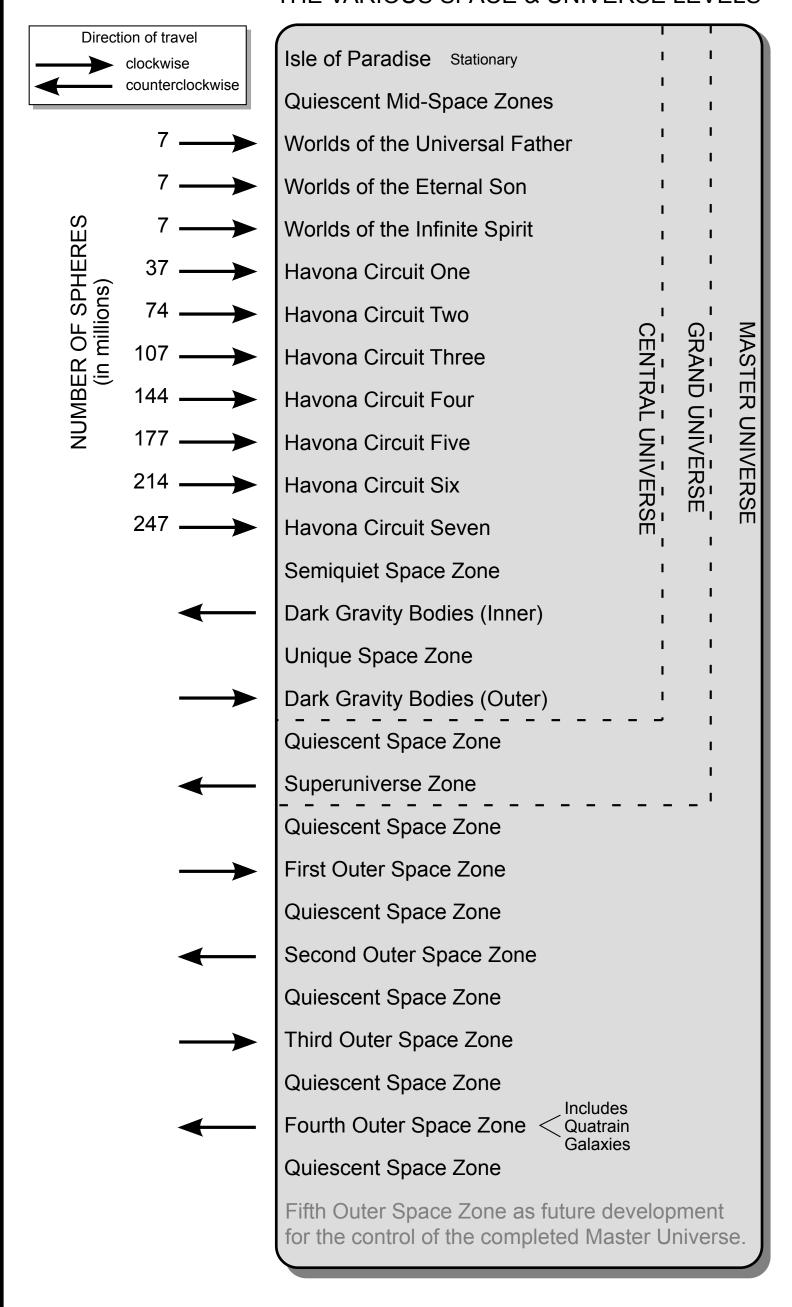

## **GRAVITY SYSTEMS OF THE MASTER UNIVERSE**

PHYSICAL GRAVITY: the Paradise gravity grasp. The Grand Universe currently using about 5%.

SPIRITUAL GRAVITY: the Eternal Son's gravity grasp. Currently only in the Grand Universe.

MIND GRAVITY: the Infinite Spirit's gravity grasp. About 85% in the Grand Universe.

PERSONALITY GRAVITY: the Universal Father's gravity grasp. Can be recognized but not measured.

The Isle of Paradise is about 4 billion light years in width.