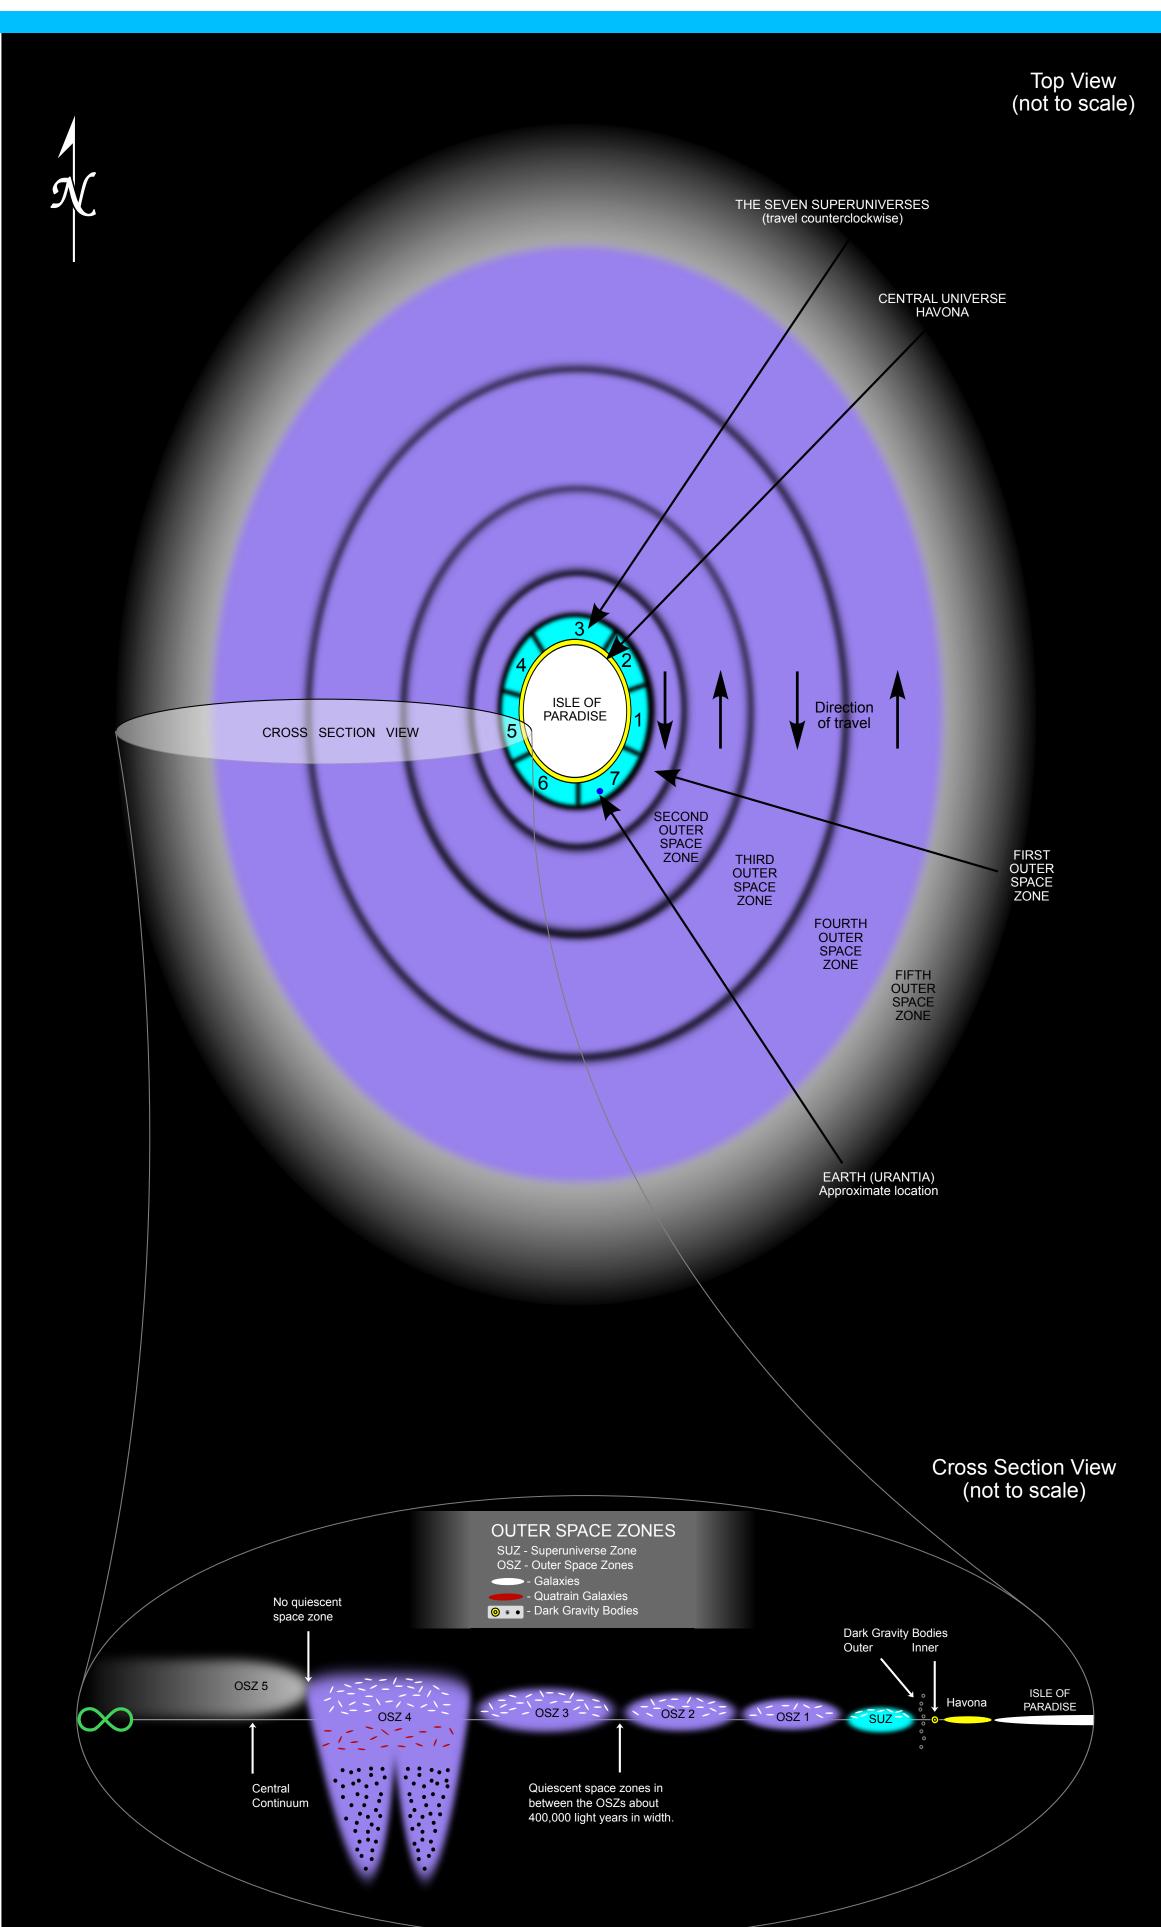

In these diagrams the outer space zones are disproportional. Their true proportions can be better understood by the numbers of the Architects of the Master Universe as shown in the following table.

| ARCHITECTS of the MASTER UNIVERSE |        |        |  |
|-----------------------------------|--------|--------|--|
| LEVEL                             | NUMBE  | :R     |  |
| 1 The Paradise Zone               |        | 1      |  |
| 2 The Havona Zone                 |        | 3      |  |
| 3 The Superuniverse Zone          |        | 7      |  |
| 4 The First Outer Space Zone      |        | 70     |  |
| 5 The Second Outer Space Zone     |        | 490    |  |
| 6 The Third Outer Space Zone      |        | 3,430  |  |
| 7 The Fourth Outer Space Zone     |        | 24,010 |  |
|                                   | Total: | 28,011 |  |
|                                   |        |        |  |

Outer Space Zone (OSZ) 1 is about 25.4 billion light years in width.

OSZ 1, 2, 3, space is almost equally above and below the Central Continuum.

OSZ 4 is larger than the first three Outer Space Zones.

OSZ 4 has more space below the Central Continuum and is conical in shape.

The top of OSZ 4 is flatter in shape. The new gravity bodies in the bottom of OSZ 4 are transition gravitons and will be amassed in great quantities when OSZ 4 is complete.

OSZ 5 has no space below the Central Continuum and what space there is shades into undefined gravitons into no-space which will extend to meet Havona someday.

Insofar as known OSZ 5 is Absolute and compliments the no-space position of Paradise by space entropy - the removal of space debris and space extensions is leveling the Master Universe into a short playing field of several trillion light years in its space dimensions and no distance eternity in its Absolute areas extending forward to Paradise once again.

The seeming ellipsoid space partitions of the Master Universe are drawn and cleaved down from their top to their bottom space extensions. The student need realize that these slices are complete ellipsoid-shaped donuts (flattened torus) around the Isle of Paradise as shown in the Top View.